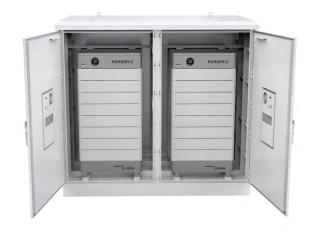

### **ORDERING OPTIONS**

Each PowerCube can fit 1-4 full Stacks of our Stack'd Series battery (9.6 - 153.6 kWh). It can be configured with 1-3 Sol-Ark 12Ks or 15Ks, or with just batteries as an expansion unit. The configuration chosen will affect both the capacity, output, and supported amount of PV/Generator.