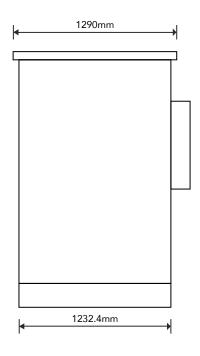

|
| Temp Range Certifications                    | OC - 55C* charging, -20C - 55C*discharging (*external temp has internal heating/cooling) UN 38.3, UL 1642, UL 1973, UL 9540, UL 9540A            |
| Temp Range Certifications Product Dimensions | OC - 55C* charging, -20C - 55C*discharging (*external temp has internal heating/cooling) UN 38.3, UL 1642, UL 1973, UL 9540, UL 9540A On diagram |







# **HG CUBE** DIMENSIONS

### **ORDERING OPTIONS**

Each PowerCube can fit 1-4 full Stacks of our Stack'd Series battery (9.6 - 153.6 kWh). It can be configured with 1-3 Sol-Ark 12Ks or 15Ks, or with just batteries as an expansion unit. The configuration chosen will affect both the capacity, output, and supported amount of PV/Generator.