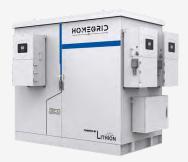

## **HG CUBE** SPECIFICATIONS

| Battery Chemistry                            | LFP                                                                                                                                              |
|----------------------------------------------|--------------------------------------------------------------------------------------------------------------------------------------------------|
| Nominal DC Voltage                           | 48 V DC                                                                                                                                          |
| Capacity                                     | 9.6 kWh - 153.6 kWh                                                                                                                              |
| Max Systems in Parallel                      | 2 (307.2 kWh)                                                                                                                                    |
| Discharge                                    | 9 - 45 kW                                                                                                                                        |
| Charge                                       | 9 - 45 kW                                                                                                                                        |
| Warranty                                     | 10 year warranty                                                                                                                                 |
| variancy                                     | To year warranty                                                                                                                                 |
| Temp Range                                   | 0C - 55C* charging, -20C - 55C*discharging (*external temp has internal heating/cooling)                                                         |
|                                              |                                                                                                                                                  |
| Temp Range                                   | OC - 55C* charging, -20C - 55C*discharging (*external temp has internal heating/cooling)                                                         |
| Temp Range Certifications                    | OC - 55C* charging, -20C - 55C*discharging (*external temp has internal heating/cooling) UN 38.3, UL 1642, UL 1973, UL 9540, UL 9540A            |
| Temp Range Certifications Product Dimensions | OC - 55C* charging, -20C - 55C*discharging (*external temp has internal heating/cooling) UN 38.3, UL 1642, UL 1973, UL 9540, UL 9540A On diagram |

# **HG CUBE** DIMENSIONS

### **ORDERING OPTIONS**

Each PowerCube can fit 1-4 full Stacks of our Stack'd Series battery (9.6 - 153.6 kWh). It can be configured with 1-3 Sol-Ark 12Ks or 15Ks, or with just batteries as an expansion unit. The configuration chosen will affect both the capacity, output, and supported amount of PV/Generator.