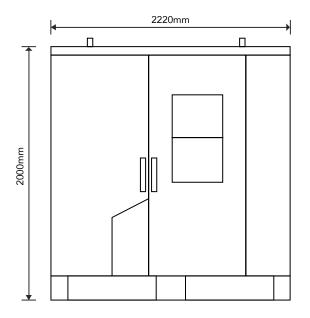

g)                                                         |
| Temp Range Certifications                    | OC - 55C* charging, -20C - 55C*discharging (*external temp has internal heating/cooling) UN 38.3, UL 1642, UL 1973, UL 9540, UL 9540A            |
| Temp Range Certifications Product Dimensions | OC - 55C* charging, -20C - 55C*discharging (*external temp has internal heating/cooling) UN 38.3, UL 1642, UL 1973, UL 9540, UL 9540A On diagram |







# **HG CUBE** DIMENSIONS

### **ORDERING OPTIONS**

Each PowerCube can fit 1-4 full Stacks of our Stack'd Series battery (9.6 - 153.6 kWh). It can be configured with 1-3 Sol-Ark 12Ks or 15Ks, or with just batteries as an expansion unit. The configuration chosen will affect both the capacity, output, and supported amount of PV/Generator.