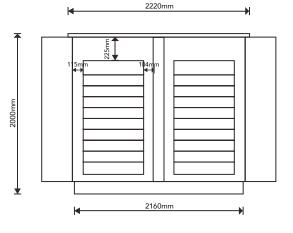

# **HG CUBE** DIMENSIONS

### **ORDERING OPTIONS**

Each PowerCube can fit 1-4 full Stacks of our Stack'd Series battery (9.6 - 153.6 kWh). It can be configured with 1-3 Sol-Ark 12Ks or 15Ks, or with just batteries as an expansion unit. The configuration chosen will affect both the capacity, output, and supported amount of PV/Generator.