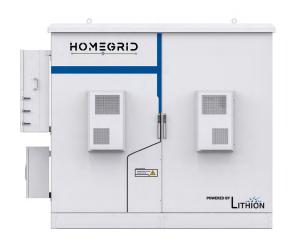

## **HG CUBE** SPECIFICATIONS

| Battery Chemistry                            | LFP                                                                                                                                              |
|----------------------------------------------|--------------------------------------------------------------------------------------------------------------------------------------------------|
| Nominal DC Voltage                           | 48 V DC                                                                                                                                          |
| Capacity                                     | 9.6 kWh - 153.6 kWh                                                                                                                              |
| Max Systems in Parallel                      | 2 (307.2 kWh)                                                                                                                                    |
| Discharge                                    | 9 - 45 kW                                                                                                                                        |
| Charge                                       | 9 - 45 kW                                                                                                                                        |
| Warranty                                     | 10 year warranty                                                                                                                                 |
| variancy                                     | To year warranty                                                                                                                                 |
| Temp Range                                   | 0C - 55C* charging, -20C - 55C*discharging (*external temp has internal heating/cooling)                                                         |
|                                              |                                                                                                                                                  |
| Temp Range                                   | OC - 55C* charging, -20C - 55C*discharging (*external temp has internal heating/cooling)                                                         |
| Temp Range Certifications                    | OC - 55C* charging, -20C - 55C*discharging (*external temp has internal heating/cooling) UN 38.3, UL 1642, UL 1973, UL 9540, UL 9540A            |
| Temp Range Certifications Product Dimensions | OC - 55C* charging, -20C - 55C*discharging (*external temp has internal heating/cooling) UN 38.3, UL 1642, UL 1973, UL 9540, UL 9540A On diagram |

# **HG CUBE** DIMENSIONS

### **ORDERING OPTIONS**

Each PowerCube can fit 1-4 full Stacks of our Stack'd Series battery (9.6 - 153.6 kWh). It can be configured with 1-3 Sol-Ark 12Ks or 15Ks, or with just batteries as an expansion unit. The configuration chosen will affect both the capacity, output, and supported amount of PV/Generator.